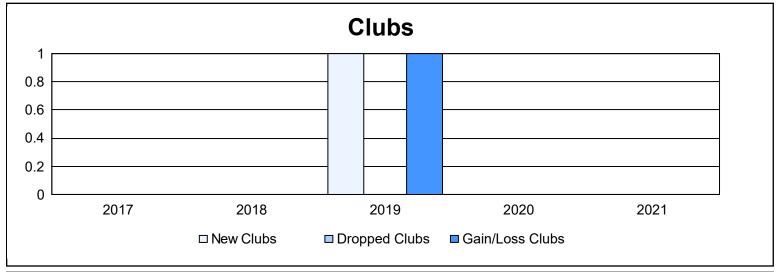

District 102 E As of June 2021 Cumulative

| Year      | New<br>Clubs | Dropped<br>Clubs | Gain/<br>Loss<br>Clubs | New<br>Members | Charter<br>Members | Reinstate<br>Members | Transfer<br>Members | Total<br>Member<br>Added | Total<br>Members<br>Dropped | Gain/<br>Loss<br>Members |
|-----------|--------------|------------------|------------------------|----------------|--------------------|----------------------|---------------------|--------------------------|-----------------------------|--------------------------|
| 2016-2017 | 0            | 0                | 0                      | 152            | 4                  | 10                   | 8                   | 174                      | 199                         | -25                      |
| 2017-2018 | 0            | 0                | 0                      | 135            | 3                  | 6                    | 7                   | 151                      | 150                         | 1                        |
| 2018-2019 | 1            | 0                | 1                      | 116            | 36                 | 1                    | 4                   | 157                      | 134                         | 23                       |
| 2019-2020 | 0            | 0                | 0                      | 120            | 2                  | 8                    | 8                   | 138                      | 125                         | 13                       |
| 2020-2021 | 0            | 0                | 0                      | 110            | 2                  | 3                    | 8                   | 123                      | 211                         | -88                      |
| Average   | 0            | 0                | 0                      | 127            | 9                  | 6                    | 7                   | 149                      | 164                         | -15                      |